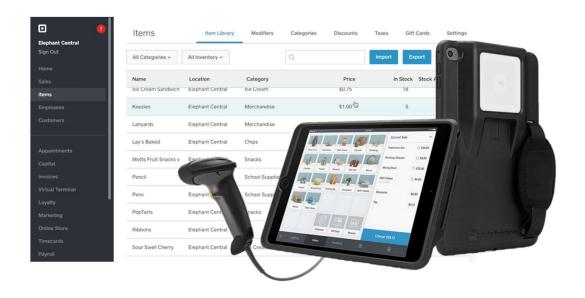

### Warehouse Management Software

#### **Payment Processing**

Electronic Cash Registers Mobile Point-of-Sale Systems (POS)