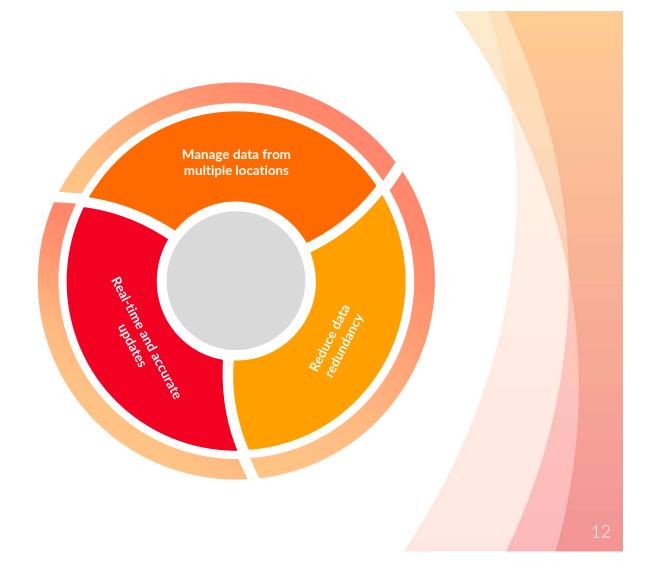

## 2. Proposed Solutions

Components required for an advanced IT Infrastructure

#### Database Upgrade