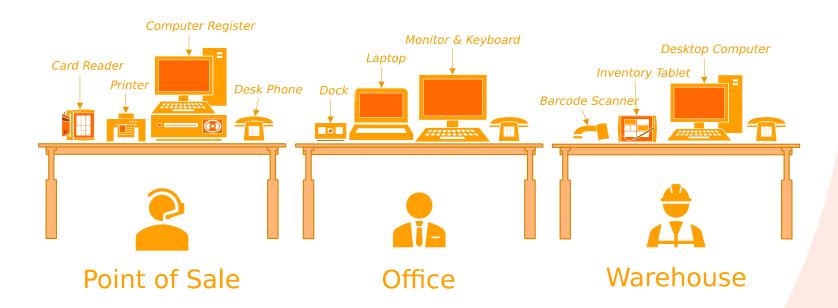

#### **Workstations**

- \$150.00/hour Implementation and Training Costs
- \$500.00/month
  On-Going Live Support/Help-Desk
  Support

#### **Workstations Cost**

Point of Sale

Office

| ITEM               | MODEL                   | UNIT PRICE  |
|--------------------|-------------------------|-------------|
| Register Kit       | POS Kit Retail          | \$ 1,329.00 |
| Printer Paper      | NCR9077x25              | \$ 49.00    |
| Card Reader        | Chip credit card reader | \$ 78.00    |
| Dell Desktop       | Vostro 3470             | \$ 499.00   |
| Dell Monitor       | 19" 1916h               | \$ 89.00    |
| Keyboard and Mouse | KM636                   | \$ 71.99    |
| Monitor Swivel     | LapWorks Swivel         | \$ 14.95    |
| Desk Phone         | Yealink SIP-T46G        | \$ 155.00   |
| ~                  | Total Per Workstation:  | \$ 2,285.94 |
|                    |                         |             |

| ITEM               | MODEL                  | UNIT PRICE  |  |
|--------------------|------------------------|-------------|--|
| Dell Laptop        | Precision 3540         | \$ 750.00   |  |
| Dell Monitor       | 19" 1916h              | \$ 89.00    |  |
| Keyboard and Mouse | KM636                  | \$ 71.99    |  |
| Dell Dock          | WD19                   | \$ 279.99   |  |
| Desk Phone         | Yealink SIP-T46G       | \$ 155.00   |  |
|                    | Total Per Workstation: | \$ 1,345.98 |  |

| ITEM                 | MODEL                   | UNIT PRICE  |
|----------------------|-------------------------|-------------|
| Dell Desktop         | Vostro 3470             | \$ 499.00   |
| Dell Monitor         | 19" 1916h               | \$ 89.00    |
| Keyboard and Mouse   | KM636                   | \$ 71.99    |
| Barcode Scanner      | Barcode Scanner         | \$ 119.00   |
| Inventory Tablet Kit | iPad Air POS Kit Retail | \$ 1,005.00 |
| Wireless Tablet Kit  | Cellular IPC KIT        | \$ 625.00   |
| Desk Phone           | Yealink SIP-T46G        | \$ 155.00   |
|                      | Total Per Workstation:  | \$ 2,563.99 |